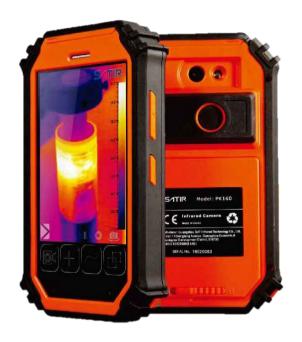

## **SATIR PK-160**

Portable Thermal Tablet

The Pk-160 integrates tablet and thermal camera technologies, which makes the device a multifunctional, multi-application device. The Pk-160 can access the internet via a Wi-Fi connection or a tablet network. Users can share thermal information with other people anytime, anywhere. It is easy to use and has been designed with the user in mind. If your company has their own App it can also be added to the PK-160.

## **Features**

- Android Platform: Open Source and expandable
- 5" Capacitive Touch Screen
- 160x120 Resolution (19200 pixels)
- Digital Camera 8 Mega Pixel HD CCD
- Multifunction USB Connector
- Additional Features Include— Bluetooth, Compass, Wi-Fi
- Still & Video Recording